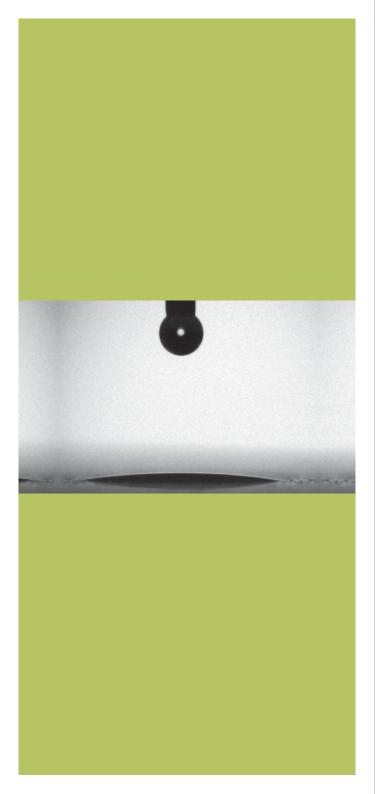

## **TEST**

ADVANCED MATERIALS AND PRODUCTS

Self-cleaning performance of photocatalytic materials by measurement of water surface angle (ISO 27448:2009)

- Evaluation of photocatalytic activity of surfaces by measurement of water contact angle of UV-irradiated surfaces.
- Wettability, Surface tension, Interfacial tension, Surface free energy, Surface heterogeneity, Interfacial rheology.