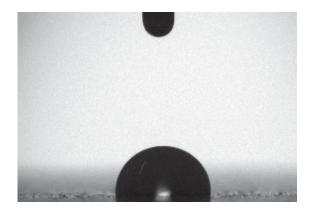

## **TEST**

ADVANCED MATERIALS AND PRODUCTS

Self-cleaning performance of photocatalytic materials by measurement of water surface angle (ISO 27448:2009)

- Evaluation of photocatalytic activity of surfaces by measurement of water contact angle of UV-irradiated surfaces.
- Wettability, Surface tension, Interfacial tension, Surface free energy, Surface heterogeneity, Interfacial rheology.